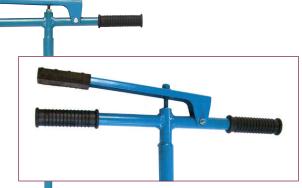

### Cleaner Handle Assembly

This interchangeable and versatile cleaner handle assembly works with all of our heavy duty service and valve box cleaners and extension shafts. See separate listings for the interchangeable cleaning spoons and extension shafts. The cleaner handle assembly and all associated parts feature powder coating for corrosion resistance, rubber-coated handles for superior grip, and all welded construction for dependability.

Box Cleaner Clam

Valve and Service Box Cleaner Handle Assembly