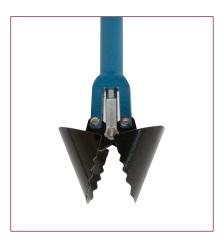

#### Service & Valve Box Cleaner Attachments

Get rid of tough dirt and debris buildup in no time with these heavy duty service & valve box cleaner attachments. All steel components are powder-coated for durability and corrosion resistance, with all welded construction for superior strength. Convenient interchangeable design allows you to use the cleaning spoons with the cleaner handle and extension shafts.

Std Spoon With Yoke & Pins

4 1/2" VB Clam Spoon

Needle Nose Spoon

Shark Grip Spoon

| PRODUCT DESCRIPTION      | LENGTH | WT.    | PART NO.  |
|--------------------------|--------|--------|-----------|
| Std Valve & SB Spoon     | 5 in.  | 2 lbs. | 63315 3SB |
| Std Spoons w/Yoke & Pins | 11 in. | 2 lbs. | 3315 3VB  |
| 4 1/2" VB Clam Spoon     | 5 in.  | 2 lbs. | 63322 CS  |
| Needle Nose Spoon        | 6 in.  | 2 lbs. | 63315 3C  |
| Shark Grip Spoon         | 6 in.  | 2 lbs. | 63315 3B  |