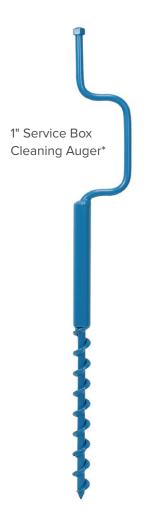

#### Service Box Cleaning Auger

Cleaning service boxes requires the right tools; the 1" and 2 1/2" service box cleaning auger is designed to work smoothly every time. Simply place the auger in the service box and rotate. The rotation of the auger will bring dirt and debris to the top of the box to be discarded on the ground. Includes rotational rubber handle grips for superior control.

Now supplied with rotational rubber handle grips!

2½" Service Box Cleaning Auger\*

\*Also available in telescoping design to meet specific depths.

| PRODUCT DESCRIPTION               | LENGTH | WT.     | PART NO. |
|-----------------------------------|--------|---------|----------|
| 1" Service Box Cleaning Auger     | 4 ft.  | 5 lbs.  | 63313 01 |
| 1" Service Box Cleaning Auger     | 5 ft.  | 6 lbs.  | 63313 02 |
| 1" Service Box Cleaning Auger     | 6 ft.  | 7 lbs.  | 63313    |
| 1" Service Box Cleaning Auger     | 7 ft.  | 8 lbs.  | 63313 04 |
| 2 1/2" Service Box Cleaning Auger | 4 ft.  | 7 lbs.  | 63314 1  |
| 2 1/2" Service Box Cleaning Auger | 5 ft.  | 7 lbs.  | 63314 3  |
| 2 1/2" Service Box Cleaning Auger | 6 ft.  | 8 lbs.  | 63314 5  |
| 2 1/2" Service Box Cleaning Auger | 7 ft.  | 11 lbs. | 63314 7  |