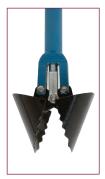

## Service & Valve Box Cleaner Standard & Cleaner Clam

The standard cleaner and clam shell cleaner assembly includes the handle, shaft, and standard cleaning spoon/clam style spoon. Steel components are powder-coated for durability and corrosion resistance, with all-welded construction for superior strength. Rubber-coated handles offer secure grip. Convenient interchangeable design allows you to use other cleaning spoons with the cleaner handle and extension shafts.

Box Cleaner Clam

Valve and Service Box Cleaner Handle Assembly