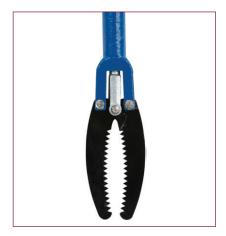

## Service & Valve Box Cleaner Standard & Cleaner Clam

The standard cleaner and clam shell cleaner assembly includes the handle, shaft, and standard cleaning spoon/clam style spoon. Steel components are powder-coated for durability and corrosion resistance, with all-welded construction for superior strength. Rubber-coated handles offer secure grip. Convenient interchangeable design allows you to use other cleaning spoons with the cleaner handle and extension shafts.

Box Cleaner Clam

Valve and Service Box Cleaner Handle Assembly

### Cleaner Handle Assembly

This interchangeable and versatile cleaner handle assembly works with all of our heavy duty service and valve box cleaners and extension shafts. See separate listings for the interchangeable cleaning spoons and extension shafts. The cleaner handle assembly and all associated parts feature powder coating for corrosion resistance, rubber-coated handles for superior grip, and all welded construction for dependability.