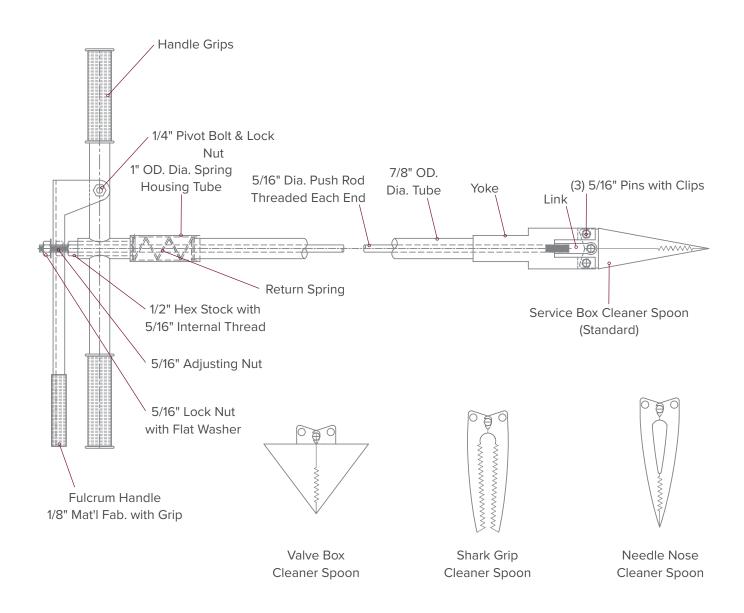

### Cleaner Handle Assembly

This interchangeable and versatile cleaner handle assembly works with all of our heavy duty service and valve box cleaners and extension shafts. See separate listings for the interchangeable cleaning spoons and extension shafts. The cleaner handle assembly and all associated parts feature powder coating for corrosion resistance, rubber-coated handles for superior grip, and all welded construction for dependability.

#### Service & Valve Box Cleaner Attachments

Get rid of tough dirt and debris buildup in no time with these heavy duty service & valve box cleaner attachments. All steel components are powder-coated for durability and corrosion resistance, with all welded construction for superior strength. Convenient interchangeable design allows you to use the cleaning spoons with the cleaner handle and extension shafts.

Std Spoon With Yoke & Pins

4 1/2" VB Clam Spoon

Needle Nose Spoon

Shark Grip Spoon

| PRODUCT DESCRIPTION      | LENGTH | WT.    | PART NO.  |
|--------------------------|--------|--------|-----------|
| Std Valve & SB Spoon     | 5 in.  | 2 lbs. | 63315 3SB |
| Std Spoons w/Yoke & Pins | 11 in. | 2 lbs. | 3315 3VB  |
| 4 1/2" VB Clam Spoon     | 5 in.  | 2 lbs. | 63322 CS  |
| Needle Nose Spoon        | 6 in.  | 2 lbs. | 63315 3C  |
| Shark Grip Spoon         | 6 in.  | 2 lbs. | 63315 3B  |