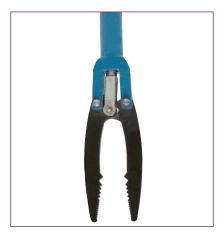

## Service & Valve Box Cleaner Standard & Cleaner Clam

The standard cleaner and clam shell cleaner assembly includes the handle, shaft, and standard cleaning spoon/clam style spoon. Steel components are powder-coated for durability and corrosion resistance, with all-welded construction for superior strength. Rubber-coated handles offer secure grip. Convenient interchangeable design allows you to use other cleaning spoons with the cleaner handle and extension shafts.

Box Cleaner Clam

Valve and Service Box Cleaner Handle Assembly

### Cleaner Handle Assembly

This interchangeable and versatile cleaner handle assembly works with all of our heavy duty service and valve box cleaners and extension shafts. See separate listings for the interchangeable cleaning spoons and extension shafts. The cleaner handle assembly and all associated parts feature powder coating for corrosion resistance, rubber-coated handles for superior grip, and all welded construction for dependability.