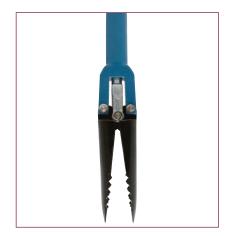

#### Service & Valve Box Cleaner Attachments

Get rid of tough dirt and debris buildup in no time with these heavy duty service & valve box cleaner attachments. All steel components are powder-coated for durability and corrosion resistance, with all welded construction for superior strength. Convenient interchangeable design allows you to use the cleaning spoons with the cleaner handle and extension shafts.

Std Spoon With Yoke & Pins

4 1/2" VB Clam Spoon

Needle Nose Spoon

Shark Grip Spoon

| PRODUCT DESCRIPTION      | LENGTH | WT.    | PART NO.  |
|--------------------------|--------|--------|-----------|
| Std Valve & SB Spoon     | 5 in.  | 2 lbs. | 63315 3SB |
| Std Spoons w/Yoke & Pins | 11 in. | 2 lbs. | 3315 3VB  |
| 4 1/2" VB Clam Spoon     | 5 in.  | 2 lbs. | 63322 CS  |
| Needle Nose Spoon        | 6 in.  | 2 lbs. | 63315 3C  |
| Shark Grip Spoon         | 6 in.  | 2 lbs. | 63315 3B  |